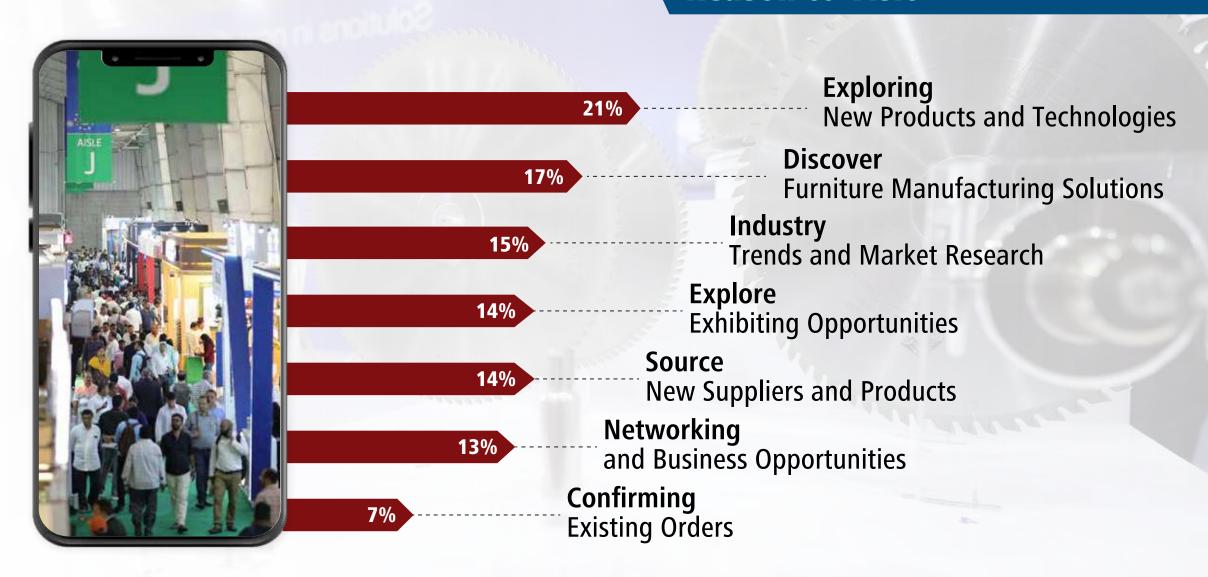

Arabia

- Singapore
- Slovenia
- South Korea
- Spain
- ▶ Sri Lanka
- Suriname
- Sweden
- Switzerland
- ▶ Taiwan
- Tanzania
- Thailand
- ▶ The Bahamas
- ▶ Turkey
- United Arab Emirates
- United Kingdom
- United States
- Vietnam
- Zambia

# **Visitor Breakdown by Industry**



Manufacturers of Furniture, Kitchen & Wood Products



**Architects & Interior Designers** 



Hardware Manufacturers, Distributors & Dealers



Saw Millers, Plywood & Timber Dealers



**Woodworking Machines & Tools** 



Consultants, Builders & Developers



Other



# Visitor Break down by Position

- ▶ 50% Proprietor, Managing Partner / Director, Chief Executive Officer
- **27**% Sales and Marketing Manager
- **▶ 11**% Director
- **▶ 09**% Architects & Interior Designer
- **▶ 03**% Engineer

# **Reason to Visit**



# **Area of Interest**



# **Product Groups at a Glance**

#### **Machinery & Technology**

- Solid woodworking
   Panel Processing
- Wood based panel production Saw Milling
   / Veneer Peeling Machine
- Surface treatment & Finishing lines
- Tools & Accessories for Furniture Production
   Woodworking
- Packaging Machines / Wrapping Machines for Furniture Manufacturers & Woodworking Industry

#### **Materials & Supplies**

- Adhesives, Chemicals & Wood Coatings
- Wood, Veneers, Parquets Flooring, Doors
   Decorative Surfaces, Décor Papers, Laminates,
   Door Skins, Edges, Composite materials etc
- Wood based panels (Plywood, Particle Board, MDF, Pre-lam Boards) and other versatile interior panels
- Embossing Cylinders, Press Plates
- Packaging Materials for Furniture Manufacturers & Wood